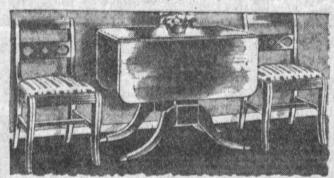

### **Mahogany Drop-Leaf Tables**

Graceful Duncan Phyfe styling. Beautifully \$2 150 finished in gleaming Mahogany. Sturdily built to give you years of service

Matching Chair . . . \$12.95

**FAMOUS LANE** 