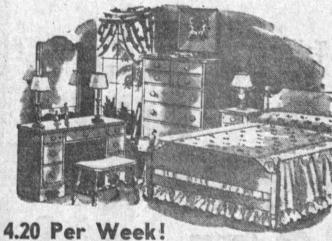

## BEDROOM VALUE!

3-Piece Maple Bedroom Suite

Gracious Colonial charm in soft glowing Maple finish. Authentic design. Large bed, roomy 5 drawer chest and attractive vanity with a large framed mirror