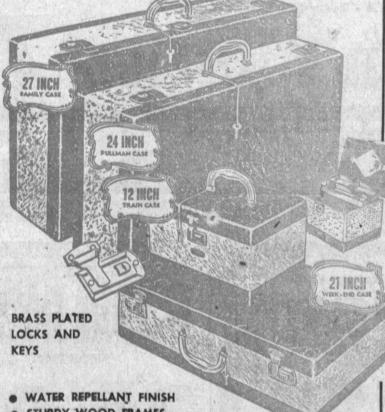

75c A WEEKI

Luggage Set

. STURDY WOOD FRAMES

. CLEAR PLASTIC HANDLES DURABLE LOCKED—CORNER CONSTRUCTION

NO CASH DOWN! ONLY 50c A WEEK!