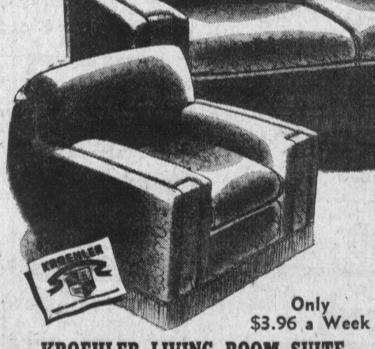

NOW . . \$5950

KROEHLER LIVING ROOM SUITE

Make your Living Room more enjoyable with this wonderful new Kroehler 2-pc. Suite. Beautiful figured Frieze. Heavy bullion Fringe. Revel in the deep-seated comfort of Kroehler cushionized furniture. So much style, beauty and value for such a low price. Choice of colors.....