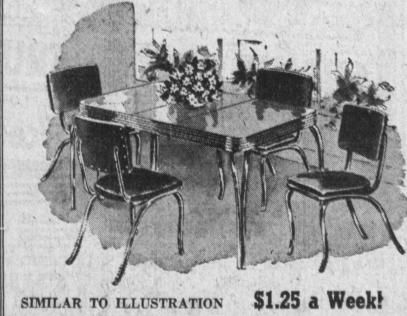

5 PIECE CHROME DINETTE SET

Add sparkle and gay modern beauty to your dinette or kitchen. Durable heavy chrome-plated legs. Marproof table-top. 4 graceful chairs upholstered in colorful, easy-to-clean plastic.