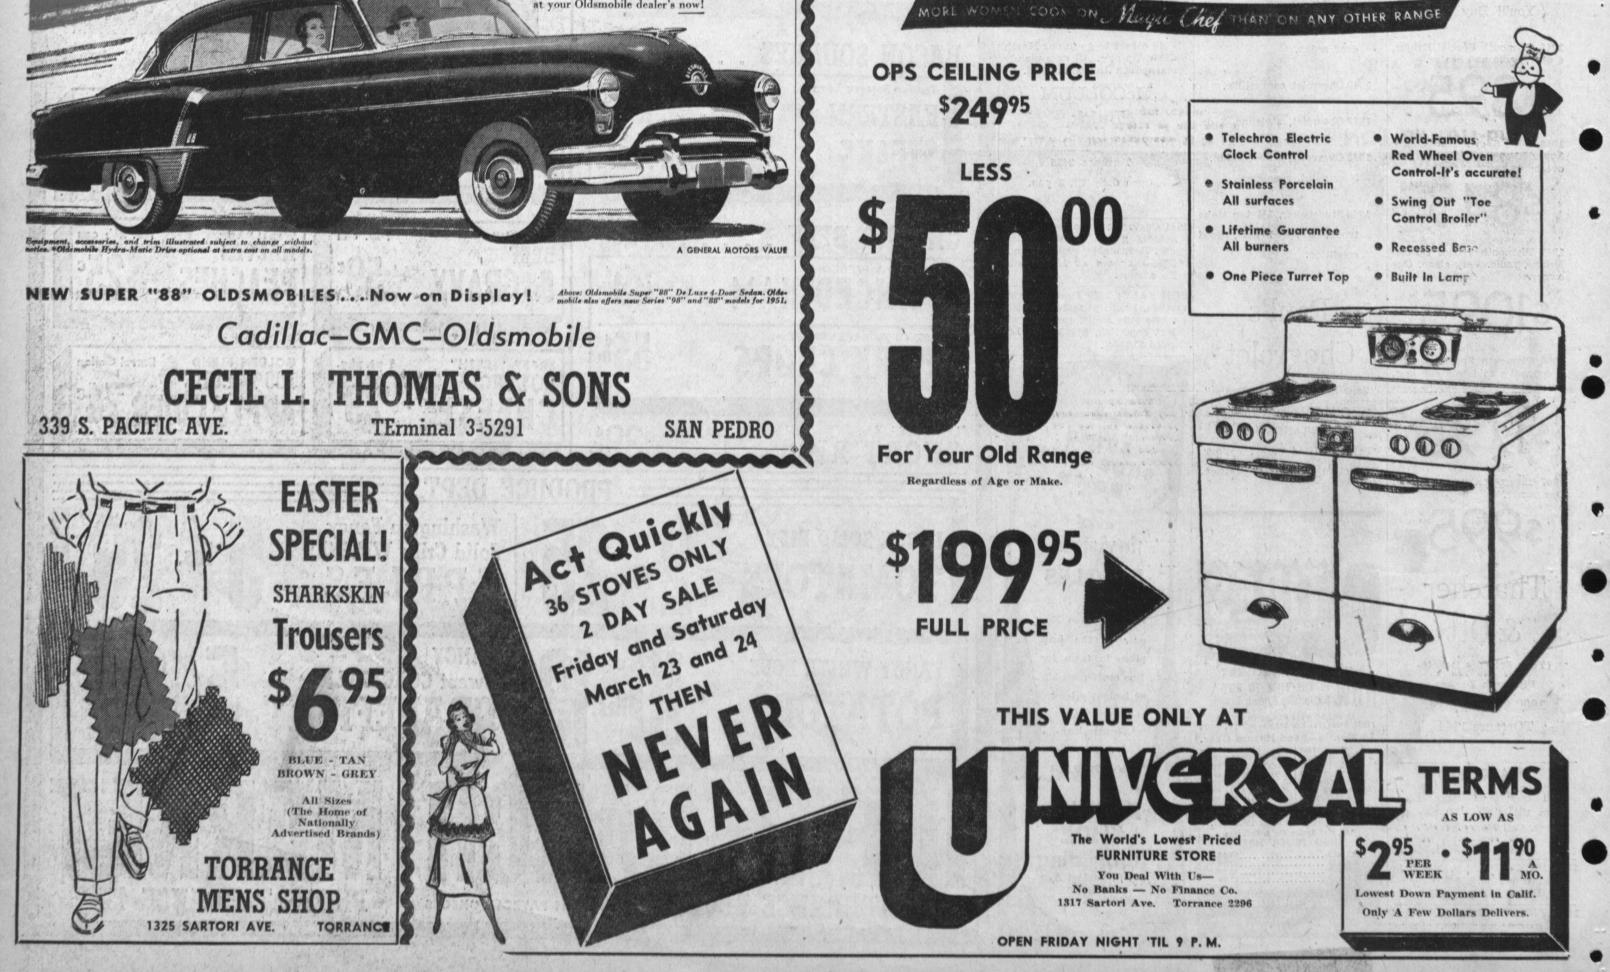

Our find is your gain! Just like putting fifty brand new \$1.00 bills in YOUR pocket, is this cash saving to you on your choice of any one of these 36 factory new nationally advertised MAGIC CHEF gas ranges.—Only because a hard pressed EASTERN DISTRIBUTOR could resist the lure of hard cash could we make such a purchase. Always, of course, any savings our buyers make is passed on to you. So wave goodby, to that ancient model you've been trying to cook on—it's worth a full \$50.00 on your choice of any of many models of MAGIC CHEF.

But a word to the wise buyer,-don't hesitate! These 36 ranges are sure to be snapped up in a few hours—Be first in line Friday morning, 9:30 a.m. when the sale starts.—Just a few dollars down delivers and you can take 65. LONG weeks to pay the small balance.

Remember ...

NOT an "off-brand" **NOT a War-time** range. **But a Nationally Advertised** 

YLagu

The World's LARGEST and **Oldest Manufacturer of Gas Ranges** 

THEY BUILT

dams against adversity.

A DAM

Thursday, March 22, 1951