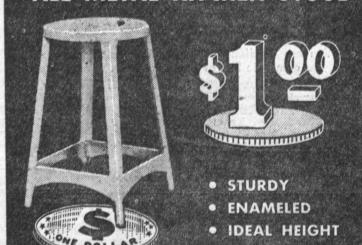

WE DOLLAS

• 13 Inches • Hand-painted Guaranteed Oven-proof!

ALL METAL KITCHEN STOOL

**ROUND WALL-MIRRORS** 

Only

\$26995

MOTOROLA

MODEL