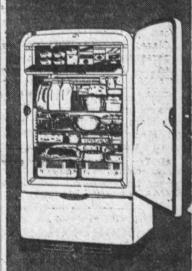

# SERVEL REFRIGERATOR

BUY FOR AS LITTLE AS \$3.00 WK.
Only the Gas Refrigerator Stays Silent and Lasts Longer
10 YEAR GUARANTEE

## ONLY Sewel STAYS SILENT LASTS LONGER

Come see the famous Gas Refrigerator today. More than two million owners know its different, simpler freezing system pays off in silent, worry-free performance.

Only Servel makes ice and cold without using any moving parts

at all. There's no machinery that

can wear or get noisy. So it stays silent, lasts longer. You'll find every new feature

FRIENDLY CREDIT