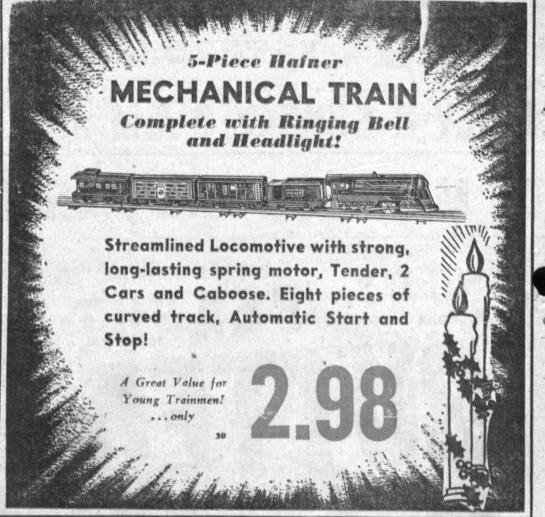

Do your Christmas Skoppin

—take advantage of our Money-Saving Values!







SPUN GLASS





Soft, white, fluffy plastic material. Easily cleaned from floor. Will not stick to rug. Pkg.



Irwin Edgeware **Demi-Tasse Set** 24 pieces-Heavy

quality moulded Complete Plastic.

Embossed, scroll edge. A quality set \$ 1 59 for the exacting little hostess. Gift





20 Inch

**All Steel Sturdy Bodies** 

Sturdily Constructed

20-PIECE PLAY CUTLERY SET

A table service for 6 . . . "like Mother's" . . Special bright aluminum finish. Chest type box.

14 Inch

\$129











Truly a unique action toy with lots of zip. Finished in bright colors. Strong

for the





Dennison — GIFT

Full Assortment - attractive Christmas designs and colors. Three 20x30-in. sheets per package.



MIRRO ALUMINUM

17 PIECES-with a Perco-Complete lator that actually makes coffee, and 2 pieces each of plates, cups, saucers, nap-kins, spoons, knives and forks. Beautifully finished; turned edges. Exceptio