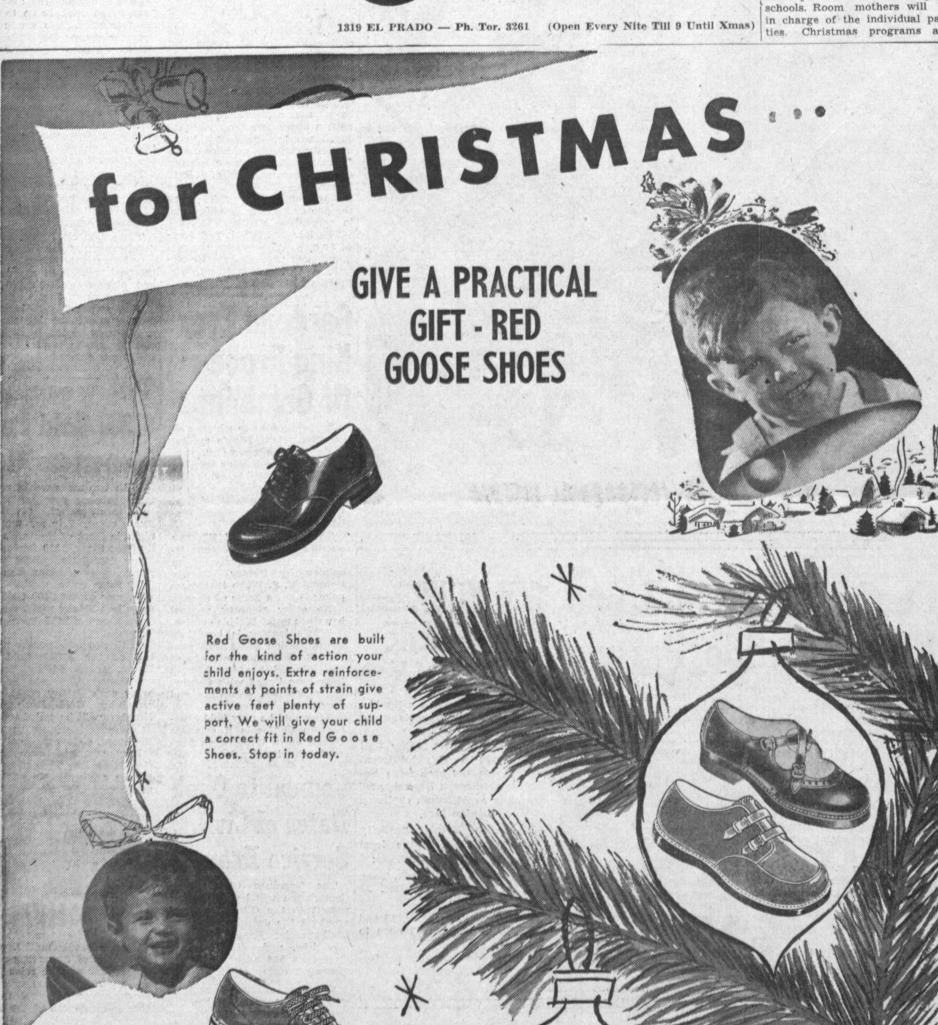

\*

SAM

1311 Sartori Ave.

NATIONALLY ADVERTISED

RED GOOSE

SHOES

Torrance 121-W

Advanced Design Quick-Chiller. Fully Adjustable Shelves. Giant Freshener and Snack Box Cold from top to bottom . . . 11 cubic foot capacity. Philco 1104.