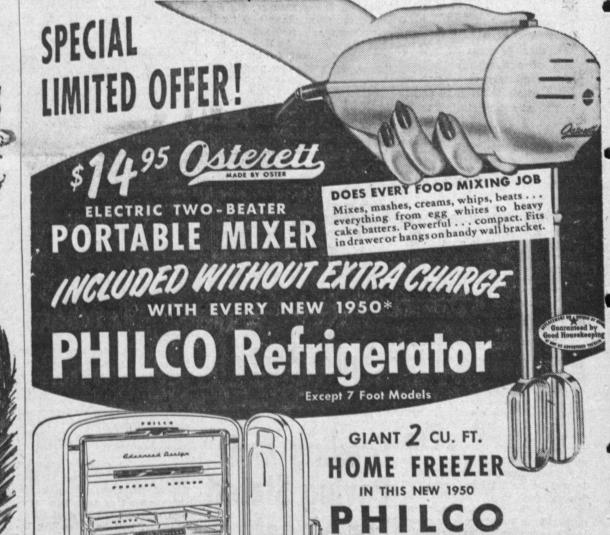

\*

SAM

1311 Sartori Ave.

NATIONALLY ADVERTISED

RED GOOSE

SHOES

Torrance 121-W

Advanced Design Quick-Chiller. Fully Adjustable Shelves. Giant Freshener and Snack Box Cold from top to bottom . . . 11 cubic foot capacity. Philco 1104.

Giant Home Freezer holds up to 70 pounds of frozen foods. Maintains zero zone temperas tures for sharp-freezing and long-time storage.

> 9.2 CU. FT.... FULL QUALITY ... NEW LOW PRICE!

Here's big capacity . . . loaded with quality features . . . at an amazing low price. Full-Width Horizontal Freezer Locker ... Horizontal Quick-Chiller . . . Full-Width Shelves . . . Deep Crisper. Philco 903.