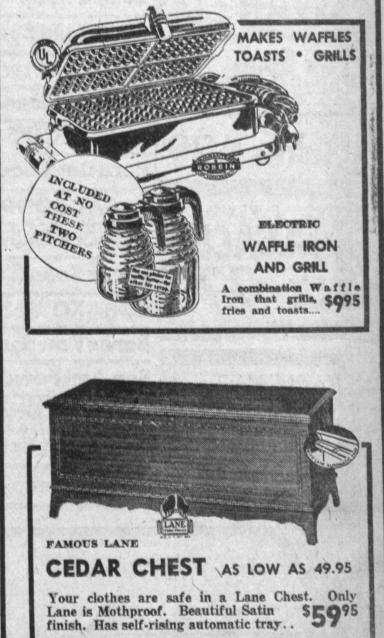

## **QUALITY BLANKET**

Large size, soft and warm. A most gift ..... \$9?5

QUALITY MATTRESS

96-PC. SILVER SET 96 pieces. plus Chest and

Innerspring Mattress. Lots of coll springs for \$2995 pastry server... Guaranteed by National \$2095

**3-PC. BEDROOM SET** ROLL-AWAY BED

With innerspring mattress. Comfortable and \$2995 space saving

in good looking tapestry.

**CHROME** DINETTES add beauty to your \$6950 home. Table, chairs.

FINE TABLE LAMPS Big beautiful floral design base complete \$395 with shade..... \$395