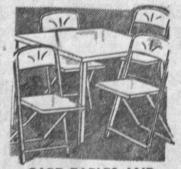

-

17

cn,

An ideal gift. Lots of drawer space. Walnut \$7950 finish on hardwood.

KNEEHOLE DESKS

CARD TABLES AND CHAIR SET Sturdy leatherette top table. Four sturdy steel chairs. Five pieces \$1495 \$1695 now only