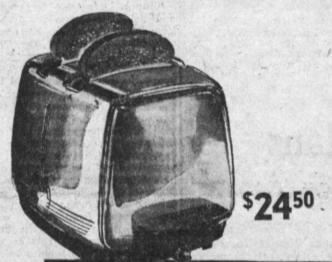

With exclusive Push-Up feature that raises small slices an extra inch . . . no more snagging toast with a Pops up perfect toast every

Westinghouse ADJUST-0-MATIC SANDWICH GRILL

Toasts, fries, grills. Has