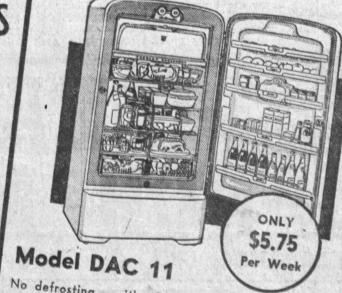

PAY ONLY \$3.75 PER WEEK

partment. 22-lb. Sealed Crispers. Ad-

justable shelving.

Model DAC 9

Deluxe 9 Et Shelvador At last — No Defrosting with this big deluxe Shelvador. 9.5 cubic feet capacity.

17.93 square feet of shelf area. More space in the dor. Has the famous Butler Safe. Freezer Compartment hold 50 lbs. of Frozen Foods. 2 Sealed Crispers. Ad- \$7 1 95 justable shelving. Automatic door closing.