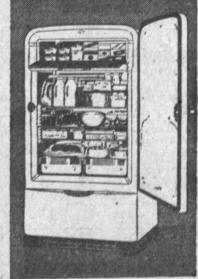

Carefree AUTOMATIC DEFROSTING IN THE DELUXE SHEL VADORS

AUTOMATIC DEFROSTING DELUXE 11" SHELVADOR

No defrosting - it's all automatic. 10.53 cubic foot capacity. 17.93 square feet of shelf area. Lots of reezer compartment. Tall bottle pace. Adjustable shelves. 2 sealed crispers. Transparent meat drawer.