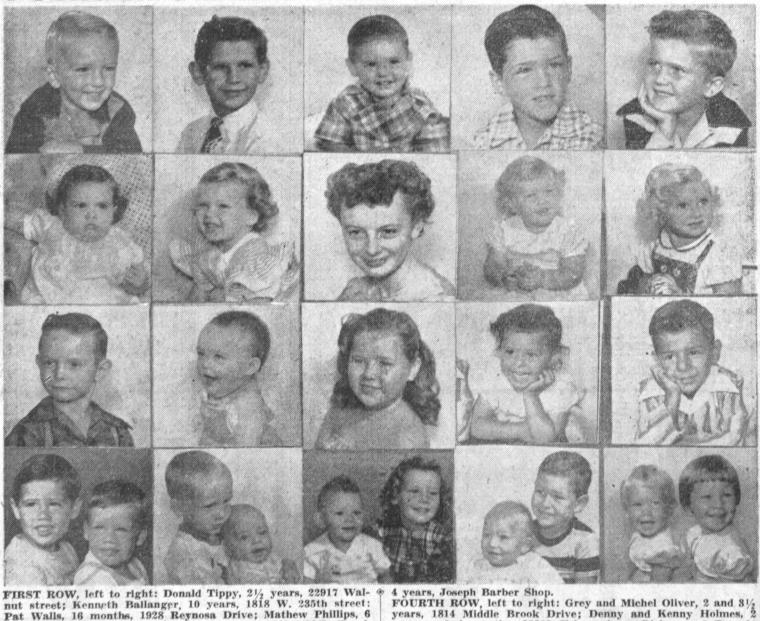

# TORRANCE TOTS

years and 4 months, 23217 Felena Ave.; Dickey and Beverly

Bernham,  $1\frac{1}{2}$  and 3 years, 23020 Huber street; Bobby and Howard Greyhall, 3 and 1 years, 23108 Huber street; and Jean and Susan

Kenber, 2 and 4 years, 1935 Middle Brook Drive.

FIRST ROW, left to right: Donald Tippy, 2½ years, 22917 Walnut street; Kenneth Ballanger, 10 years, 1818 W. 235th street: Pat Walls, 16 months, 1928 Reynosa Drive; Mathew Phillips, 6 years, 1943 Reynosa; Kent Dickson, 4 years, 1849 Middle Brook Drive.

SECOND ROW, left to right: Marilyn Handy, 7 months, 23308 Huber street; Jay Coffey, 2 years, 1964 Reynosa Drive; Arlene Simons, 11 years, 22911 Walnut street; Linda Fish, 21 months, 1846 Middle Brook Drive; Judie Waldie, 2 years, 22609 Meyler

THIRD ROW, left to right: Larry Hunsaker, 7 years, 1760 Santa Fe Ave.; Glana Friberg, 7 months, 1771 Santa Fe Ave.; Joyce Wayt, 8 years, 1922 Reynosa Drive; Judy and Jayne Parras, 2 and