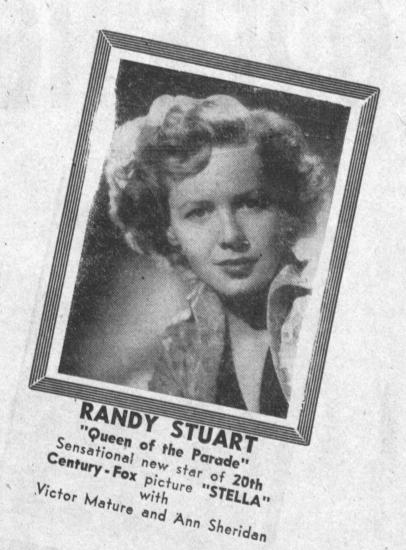

**Power Unit** • Five Year Warranty PARADE

**NEXT SATURDAY** JULY 29th - 10:30 A.M.

> 4 Big Bands and a host of stars will parade on Hawthorne Blvd. in Hawthorne at 10:30 A.M. next Saturday, July 29 from 120th to 132nd Streets, then to the White House. See the presentation and meet these stars at Lloyd Dennee's NEW WHITE HOUSE at 11:30 A.M., 364 No. Hawthorne Blvd., in Hawthorne.