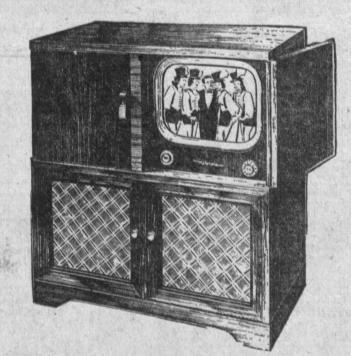

### MOTOROLA INDOOR ANTENNA

TV-FM/AM 3 SPEED PHONO COMBINATION

Big new 16" "Camera View" tube FM/ AM radio and new 3 speed automatic record changer. Smart new cabinet. A complete theater in your own home on McMahan's Easy Terms.