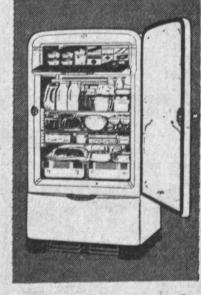

## ONLY Servel STAYS SILENT LASTS LONGER

Come see the famous Gas Refrigerator today. More than two million owners know its different, simpler freezing system pays off in silent, worry-free performance.

Only Servel makes ice and cold without using any moving parts at all. There's no machinery that can wear or get noisy. So it stays silent, lasts longer.

You'll find every new feature in Servel. too. Come see!