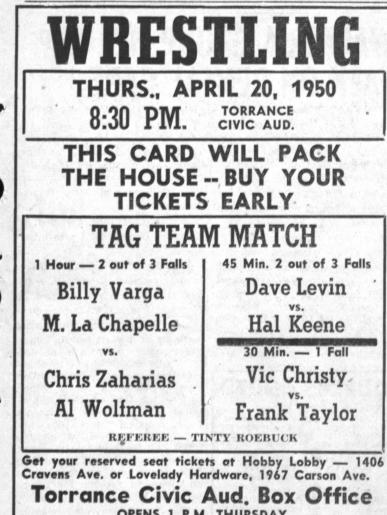

Thursday, April 20, 1950







opening of their new retail store this week, which will be located at 1651 Redondo Beach Blvd. Owner is J. G. Farrell



## Alondra Lake Talk Given On Exceptional Type Children

meeting of the Halldale P-TA, done by the students. presided over by Mrs. E. M. Ber- The program, introduced by

racing regatta will be held Sun- an excellent opportunity to attend clarinet solo, "Cavalier," by Curday, April 23, from 9 a. m. to and participate in the meeting. tis DeVore, accompanied by Mrs. p. m. at the Alondra lake, Leading the group in the Pledge Ruth Adams at the piano; a piano located on Redondo Beach boule- of Allegiance was Mr. O. S. Rob- solo, "In the Hall of the Mounvard between Crenshaw and inson, which was followed by the tain King," by Ricky Bernardin, Prairie avenue, just west of