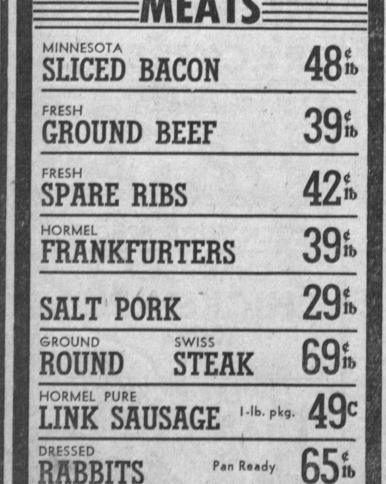

GS..39doz.

Foodcraft, farm style 33° PICKLES, 15-oz. jar....

Foodcrafts asst'd 4 jars 35° Sunshine—1-lb. box KRISPY CRACKERS.. 22°

# Packard-Bell GIVES YOU THE BEST PICTURE ON THE MARKET FOR Packard-Bell



- New 16-inch Black Tube Picture (New black magic picture for less glare, better definition &
- 145 Sq. In. Screen
- **Electric Centering Controls**
- Plexiglas Picture Lens. Hand rubbed hardwood cabinets with handsome full length panel doors.
- Large Dual Control Knob (for perfect tuning) Instant Illuminated Channel Indentification. Positive-action safety light.
- 10-inch Speaker (Incomparable Packard-Bell full range tone quality).
- Packard-Bell Tele-tenna (No outside antenna needed in most locations).

**MODEL 2601 Deluxe Telecaster** 

Ask About Our Pay-As-You-Go Service Policy



PRODUC WHITE ROSE **BROWN** ONIONS 3 lbs. 19<sup>c</sup> FANCY Radishes TABLE **ORANGES** B'rn Onions 5 1bs. 25° 3 bunches 5c FANCY CRISP SELECTED LARGE TOMATOES LETTUCE

6° head