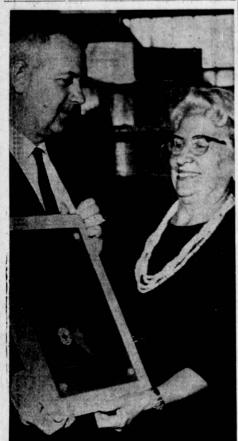

SAFETY AWARD . . . Clara Connors, Torrance Post-mistress, accepts a National Safety Council industrial safety award from Gilbert Rodier, postal department regional safety officer headquartered in San Francisco. The Torrance post office won the nationwide first place award for post offices of its size. (Press-Herald Photo)