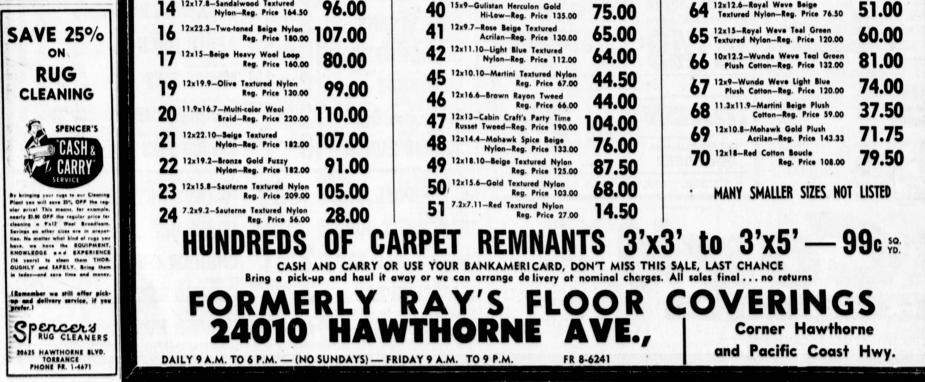

| 9 x 12<br>Plush<br>White <b>36</b> 40<br>Cotton <b>36</b><br>Rug                                                                                                                                                                                                                                                                                                              | ARMSTRONG<br>VINYL FLOORING<br>S 999<br>• MONTINA<br>• PATRICIAN<br>• TESSERA<br>So. YD.<br>SSORTED COLORS AVAILABLE<br>BRING YOUR MEASUREMENTS                                                                                                   | DuPONT<br>NYLO<br>9 x 12 <sup>\$</sup><br>3<br>3<br>3<br>3<br>3<br>3<br>3<br>3<br>3<br>3<br>3<br>3<br>3<br>3<br>3<br>3<br>3<br>3<br>3                                                                                                                                                                                                                  |
|-------------------------------------------------------------------------------------------------------------------------------------------------------------------------------------------------------------------------------------------------------------------------------------------------------------------------------------------------------------------------------|---------------------------------------------------------------------------------------------------------------------------------------------------------------------------------------------------------------------------------------------------|--------------------------------------------------------------------------------------------------------------------------------------------------------------------------------------------------------------------------------------------------------------------------------------------------------------------------------------------------------|
| SAVE \$                                                                                                                                                                                                                                                                                                                                                                       | CARPET R<br>SE ASK FOR CARPET BY NUMBER-FIRST COME, FIRST                                                                                                                                                                                         | EMNAN<br>ST SERVED!                                                                                                                                                                                                                                                                                                                                    |
| AU.<br>1 12x19.6-Cabin Craft Acrilan<br>2 12x18.6-Royal Weve Nylon<br>Olive-Reg. Price 125.00<br>75.00                                                                                                                                                                                                                                                                        | E NO. SALE PRICE<br>25 12x18-Pink Cotton Plush<br>Reg. Price 96.00<br>27 12.6x15-Rose Beige Textured<br>Nylon-Reg. Price 140.00<br>70.00                                                                                                          | NO.<br>54 12x11.2-Wunda Weve Brown &<br>Cotton Tweed-Reg. Price 150<br>EE 12x9.8-Wunda Weve Gold Plu:                                                                                                                                                                                                                                                  |
| 4 12x15-Wool Loop Rose Beige<br>Reg. Price 160.00 80.00   7 12x17.4-Rose Beige Textured<br>Nylon-Reg. Price 164.50 94.00   8 12x12-Beige Textured Nylon<br>Reg. Price 144.00 80.00   0 12x13.8-Heavy Rose Beige Wool 80.00                                                                                                                                                    | 33 Ren Price 160 00 100.00                                                                                                                                                                                                                        | 57 <sup>12x13</sup> -Mohawk Gold Plush<br>Acrilan-Reg. Price 173.3<br>58 <sup>12x12.3</sup> -Avocado Textured Nylor<br>Reg. Price 99.0<br>59 <sup>12x14.9</sup> -Storlite Off White<br>Textured Nylon-Reg. Price 100.0                                                                                                                                 |
| 9   12x13.8-Meavy Rose Beige Wool<br>Frieze-Reg. Price 179.00   89.50     11   12x15-Beige and Cocca Nylon<br>Tweed-Reg. Price 140.00   69.00     12   12x13.1-Wunda Weve Gold<br>Nylon Plush-Reg. Price 210.00   105.00     13   12x13.11-Wunda Weve Antique<br>Gold Nylon-Reg. Price 149.50   92.50     14   12x17.8-Sandalwood Textured<br>Nylon-Reg. Price 164.50   96.00 | 34   Reg. Price   135.00   69.50     35   10.8x12-Desert   Frost   Nylon   49.00     36   12x16.4-Ivory   Multi-Level   Nylon   110.00     36   12x16.4-Ivory   Multi-Level   Nylon   110.00     37   15x9-Gulistan   Wool   Brown & 15x9   75.00 | 60   12x18.6-Sandalwood Textured N     Reg. Price 172.6   Reg. Price 172.6     61   12x9.6-Lt. Beige Cut Pile Sculpt     Nylon-Reg. Price 123.3   Reg. Price 123.3     62   12x15-Beige Multi-Level Nylon<br>Reg. Price 140.0     63   12x35-Beige Wool Hi-Low<br>Reg. Price 188.0     64   12x12.6-Royal Weve Beige<br>Textured Nylon-Reg. Price 76.3 |
| 16   12x22.3-Two-toned Beige Nylon<br>Reg. Price 180.00   107.00     17   12x15-Beige Heavy Wool Loop<br>Reg. Price 160.00   80.00                                                                                                                                                                                                                                            | A 12x11.10-Light Blue Textured                                                                                                                                                                                                                    | 65 12x15-Royal Weve Teal Green<br>Textured Nylon-Reg. Price 120.0<br>66 10x12.2-Wunde Weve Teal Gre<br>Plush Cotton-Reg. Price 132.0                                                                                                                                                                                                                   |

JULY 15, 1964 42

66

SALE PRICE

78.00

86.33

60.00

60.00

61.80

79.50

117.50

Nylon 85.17

33

.00

L Beige 89.00

.

5