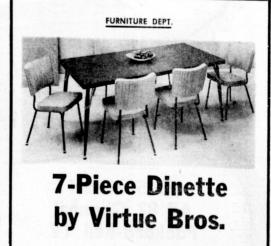

## 501 VAN NESS

(FORMERLY ARLINGTON

TORRANCE

FA 8-8280 • SP 5-3129

Come and See How Much Membership Buying
Can Really Save You!

• Table is 36 x 48 \$ and extends to 72 \$ and extends to 72

- Table has Cameo Royal inlay, is heat, chip and stain resistant, Nevamar table top, self-edge!
- Six chairs included in beautiful Cafe Regal.