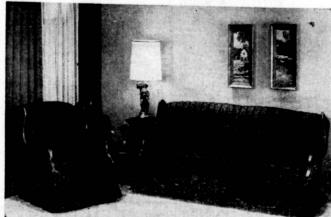

GORGEOUS EXPANDED VINYL SOFA AND CHAIR

 84" long sofa with Eastern hardwood frame, double doweled, and matching chair in your choice of colors. 100% virgin latex foam cushions, hi-density coil springs . . . \$239.80