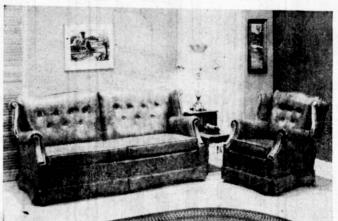

4 cylinders rebuilt, all drums turned

Your Choice \$23980 of Sets

EARLY AMERICAN CHANNEL BACK SOFA & CHAIR

 84" long sofa with Eastern hardwood frame, double doweled, with 1½ inch thick foam back, 5¾ inch cushions of 100% virgin latex foam, hi-density coil springs . . . \$239.80