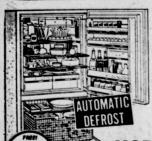

2 glide-out shelves. Handi-dor storage. "Quick Serve" dairy & egg storage. Twin porcelain crispers. Huge freezer with glide-out basket.

NORGE 2 DR. 13 CU. FT. DELUXE

RIGERATOR WITH GLIDE-OUT BOTTOM FREEZER