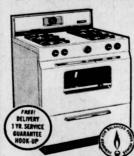

MAGIC CHEF 30-IN. **GAS RANGE & OVEN** 

Full width glassdoor oven. Beautifully styled & designed with your kitchen decor in mind. Large 2 pc. smokeless broiler. Even heat uni-burners. Electric clock & timer.