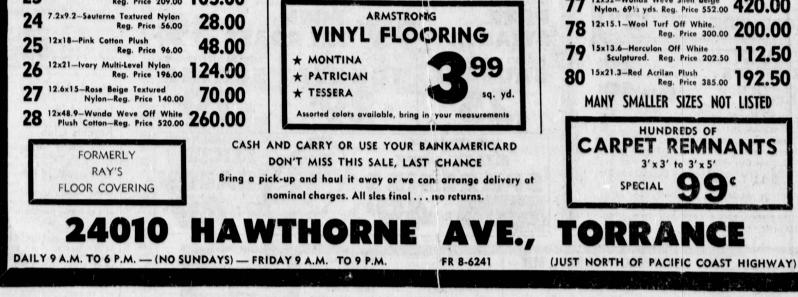

PLEASE ASK FOR CARPET **REMNANT BY NUMBER, FIRST COME, FIRST SERVED!** 

12x19.6-Cabin Craft Acrilan Martini-Reg. Price 312.00 156.00 12x18.6—Royal Weve Nylon Olive—Reg. Price 125.00 2 75.00 12x24-Hi Low Ivory Nylon Reg. Price 224.00 128.00 3 12x15-Wool Loop Rose Beige Reg. Price 160.00 80.00 12x15—Gold Sculptured Nylon Reg. Price 200.00 99.50 12x17-Cabin Craft Blue Hi-Low Nylon-Reg. Price 184.00 115.00 6 12x17.4-Rose Beige Textured Nylon-Reg. Price 164.50 94.00 8 12x12-Beige Textured Nylon Reg. Price 144.00 80.00 12x13.8-Heavy Rose Beige Wool Frieze-Reg. Price 179.00 89.50 10 12x17.2-Sculptured Beige Nylon Reg. Price 230.00 115.00 12x15-Beige and Cocoa Nylon, Tweed-Reg. Price 140.00 69.00 12x13.1-Wunda Weve Gold Nylon Plush-Reg. Price 210.00 105.00 13 12x13.11-Wunda Weve Antique Gold Nylon-Reg. Price 149.50 92.50 12x17.8-Sandalwood Textured Nylon-Reg. Price 164.50 14 96.00 12x15.5—Gold Textured Nylon Reg. Price 143.50 15 82.00 16 12x22.3-Two-toned Beige Nylon Reg. Price 180.00 107.00 12x15-Beige Heavy Wool Loop Reg. Price 160.00 80.00 18 12x21.6-Rosewood Multi-Level Nylon-Reg. Price 199.60 108.00 19 12x19.9-Olive Textured Nylon Reg. Price 130.00 99.00 20 11.9x16.7-Multi-color Wool Braid-Reg. Price 220.00 110.00 12x22.10-Beige Textured Nylon-Reg. Price 182.00 107.00 21 12x19.2-Bronze Gold Fuzzy Nylon-Reg. Price 182.00 91.00 22 23 12x15.8-Sauterne Textured Nylon 105.00 Reg. Price 209.00

|          | a second her and her                                                             | SALE PRICE     |
|----------|----------------------------------------------------------------------------------|----------------|
| 29       | 12x17.6-Cabin Craft Light Apricot<br>Textured Cotton-Reg. Price 164.50           | 70.00          |
| 30       | 12x14.1—Wunda Wevre Hi-Low<br>Nylon Cocoa—Reg. Price 164.50                      | 70.00          |
| 31       | 12x11.5-Wunda Weve Ant. Gold<br>Heavy Nylon-Reg. Price 138.00                    | 77.50          |
| 32       | 12x24.9-Wunda Weve Hi-Low<br>Nylon Parch-Reg. Price 297.00                       | 165.00         |
| 33       | 12x14.9-Muted Beige Nylon<br>Reg. Firice 160.00                                  | 100.00         |
| 34       | 12x20-Green Nylon Frieze<br>Reg. Price 135.00                                    | 69.50          |
| 35       | 10.8x12-Desert Frost Hylon<br>Reg. Price 58.00                                   | 49.00          |
| 36       | 12x16.4-Ivory Multi-Level Nylon<br>Reg. Price 208.00                             | 110.00         |
| 37       | 12x38.6-Gulistan Acrilan Loop<br>Martini Beige-Reg. Puice 503.00                 | 200.00         |
| 38       | 8x9.11-Gold Wool Loop<br>Reg. Price 36.00                                        | 19.50          |
| 39       | 15x9-Gulistan Wool Brown & 15x<br>Beige-Reg. Prince 135.00                       | ° 75.00        |
| 40       | 15x9-Gulistan Herculon, Gold<br>Hi-Low-Reg. Prince 135.00                        | 75.00          |
| 41       | 12x9.7-Rose Beige Textured<br>Acrilan-Reg. Price 130.00                          | 65.00          |
| 42       | 12x11.10-Light Blue Textured<br>Nylon-Reg. Prime 112.00                          | 64.00          |
| 43       | 12x12.7—Gold Textured Nylon<br>Reg. Price 142.00                                 | 85.00          |
| 44       | 12x19.8-Wunda Weve Hi-Low<br>Nylon-Reg. Prize 233.00                             | 129.50         |
| 45       | 12x10.10-Martini Texturiad Nylon<br>Reg. Patrice 67.00                           | 44.50          |
| 46       | 12x16.6—Brown Rayon Tweed<br>Reg. Price 66.00<br>12x13—Cabin Craft's Parity Time | 44.00          |
| 47       | Russet Tweed-Reg. Price 190.00                                                   | 104.00         |
| 48       | Nylon-Reg. Price 133.00<br>12x18.10-Beige Textured Nylon                         | 76.00          |
| 49<br>50 | Reg. Price 125.00                                                                | 87.50          |
| 51       | 7.2x7.11-Red Textured Niylon                                                     | 68.00<br>14.50 |
| 52       | Reg. Price 27.00<br>12x8.9—Royal Blue Hi-Low                                     | 57.50          |
| 53       |                                                                                  | 171.50         |

|       |                                                                    | and the second |
|-------|--------------------------------------------------------------------|------------------------------------------------------------------------------------------------------------------|
| 10.   |                                                                    | SALE PRICE                                                                                                       |
| 54    | 12x11.2-Wunda Weve Brown & Beige<br>Cotton Tweed-Reg. Price 150.00 | 89.00                                                                                                            |
| 55    | 12x9.8—Wunda Weve Gold Plush<br>Cotton—Reg. Price 130.00           | 78.00                                                                                                            |
| 56    | 12x30.4—Aurora Textured Nylon Lt.<br>Honey Beige—Reg. Price 243.00 | 42.00                                                                                                            |
| 57    | 12x13-Mohawk Gold Plush<br>Acrilan-Reg. Price 173.33               | 86.33                                                                                                            |
| 58    | 12x12.3—Avocado Textured Nylon<br>Reg. Price 99.00                 | 60.00                                                                                                            |
| 59    | 12x14.9—Starlite Off White<br>Textured Nylon—Reg. Price 100.00     | 60.00                                                                                                            |
| 60    | 12x18.6-Sandalwood Textured Nylon<br>Reg. Price 172.66             | 85.17                                                                                                            |
| 61    | 12x9.6—Lt. Beige Cut Pile Sculptured<br>Nylon—Reg. Price 123.33    | 61.80                                                                                                            |
| 62    |                                                                    | 79.50                                                                                                            |
| 63    |                                                                    | 17.50                                                                                                            |
| 64    | 12x12.6-Royal Weve Brige                                           | 51.00                                                                                                            |
|       | 10.15 Bard Wars Teel Cores                                         |                                                                                                                  |
| 65    | Textured Nylon-Reg. Price 120.00                                   | 60.00                                                                                                            |
| 66    | 10x12.2-Wunda Weve Teal Green<br>Plush Cotton-Reg. Price 132.00    | 81.00                                                                                                            |
| 67    | 12x9—Wunda Weve Light Blue<br>Plush Cotton—Reg. Price 120.00       | 74.00                                                                                                            |
| 68    | 11.3x11.9-Martini Beige Plush<br>Cotton-Reg. Price 59.00           | 37.50                                                                                                            |
| 69    | 12x10.8-Mohawk Gold Plush<br>Acrilan-Reg. Price 143.33             | 71.75                                                                                                            |
| 70    | 12x18—Red Cotton Boucle<br>Reg. Price 108.00                       | 79.50                                                                                                            |
| 71    | 12x42-Gold Wool Hi-Low.<br>58 sq yds. Reg. Price 29500             | 159.50                                                                                                           |
| 72    |                                                                    | 125.00                                                                                                           |
| 73    | 12x18.1-Bigelow Bacaro Brown<br>Tweed. Reg. Price 228.00           | 156.00                                                                                                           |
| 74    | 12x28—Sandalwood Textured<br>Nylon Reg. Price 261.33               | 130.60                                                                                                           |
| 75    | 15x25.10-Wunda Weve Balfour Ant.<br>Godi Nylon. Reg. Price 559.00  | 301.00                                                                                                           |
| 76    |                                                                    | 156.00                                                                                                           |
| 77    | 12.52 Wunde Ways Chall Balan                                       | 420.00                                                                                                           |
| 1.000 |                                                                    |                                                                                                                  |