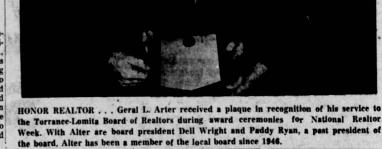

Gerald Alter Cited by Local Board of Realtors

the Torrance-Lomita Board of Realtors during award ceremonies for National Realtor Week. With Alter are board president Dell Wright and Paddy Ryan, a past president of the board. Alter has been a member of the local board since 1946.