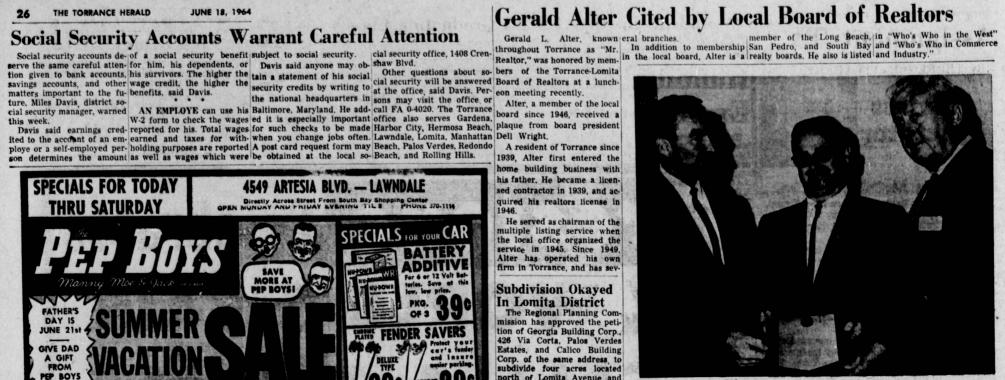

Gerald Alter Cited by Local Board of Realtors

the Torrance-Lomita Board of Realtors during award ceremonies for National Realtor Week. With Alter are board president Dell Wright and Paddy Ryan, a past president of the board. Alter has been a member of the local board since 1946.