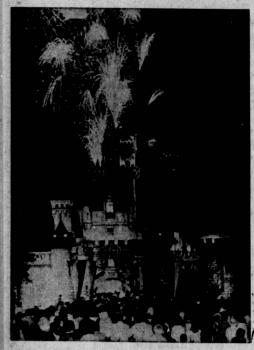

FANTASY IN THE SKY . . . A nightly attraction at Disneyland throughout the summer is Tinker Bell's flight through the air which sets off a display of fireworks. Here crowds gather before Sleeping Beauty's Castle to watch the event.