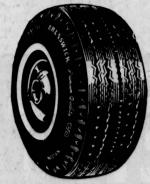

# CLIP THIS COUPON ALBER'S FLAPJACK FLOUR

**Brunswick Premium LP-89** Nylon Tubeless Tires

SIZE BLACKWALL WHITEWALL 17.00 600 x 13 650 x 13 700 x 13 16.00 18.00 750 x 14 670 x 15 18.00 20.00 800 x 14 710 x 15 20.00 22.00 22.00 24.00 26.00 NOT AVAILABLE 00 x 15 - 820 x 15

All tires plus tax, exchange (regardless of condition)

 Flexomatic tread design with new Flexsyn compound

• Up to 25% more mileage

ended! Fast flats eliminated

Double butyl rubber line snuffs out punctures