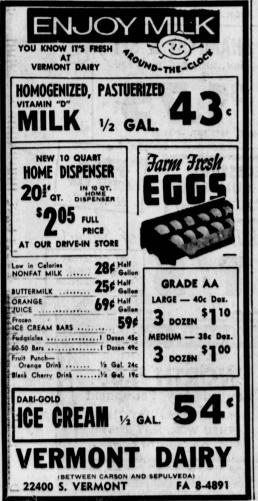

PLEDGE YOUR PINT

TODAY! OU KNOW IT'S FRESH

green, rolling land of War wickshire to the little town of Stratford on the Avon where he was born in 1564 and where "Image and infereds is Dr. Barter is in "The Mer-chant of Venice"—a play he Dr. Barter is in "The Mer-chant of Venice"—a play he Dr. Barter is in "Elsinore" at the end of the longest hall in all Warwickshire. The walls Shakespeare to a whole gener-ation of viewers. Most references to the play, wright during his lengthy stay in London called him "the gente Shakespeare," an adjec-tive which appears over and over. But apparently there was a lively side to him when he was here in Stratford. At the age of 18 he married a landed lady of 26 and their first child arrived so hastily that local gossips could count only six fingers since the license was issued. Barter claims they had what was a perfectly acceptable Elizabethan agreement called a "pre-marriage contract" af ter which the pair felt free to