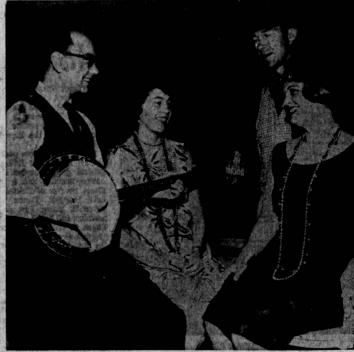

A whife elephant sale was

A whife elephant sale was held with proceeds going to the charity fund.

ASK FOR JOE . . . The Mirt Humes, from left, and James Moffetts do a little pre-party rehearsing for the Roaring Twenties Party sponsored by the Torrance Welcome Wagon, to be held at Joe's Speakeasy, better known as Higgins Brick Yard, May 22. A professional quartet and club talent will provide entertainment and dance music. Donation is \$4 per couple and includes a smorgasbord supper. Tickets are available from Mrs. Richard Carmolini, 2510 W. 181st St. (Herald Photo)