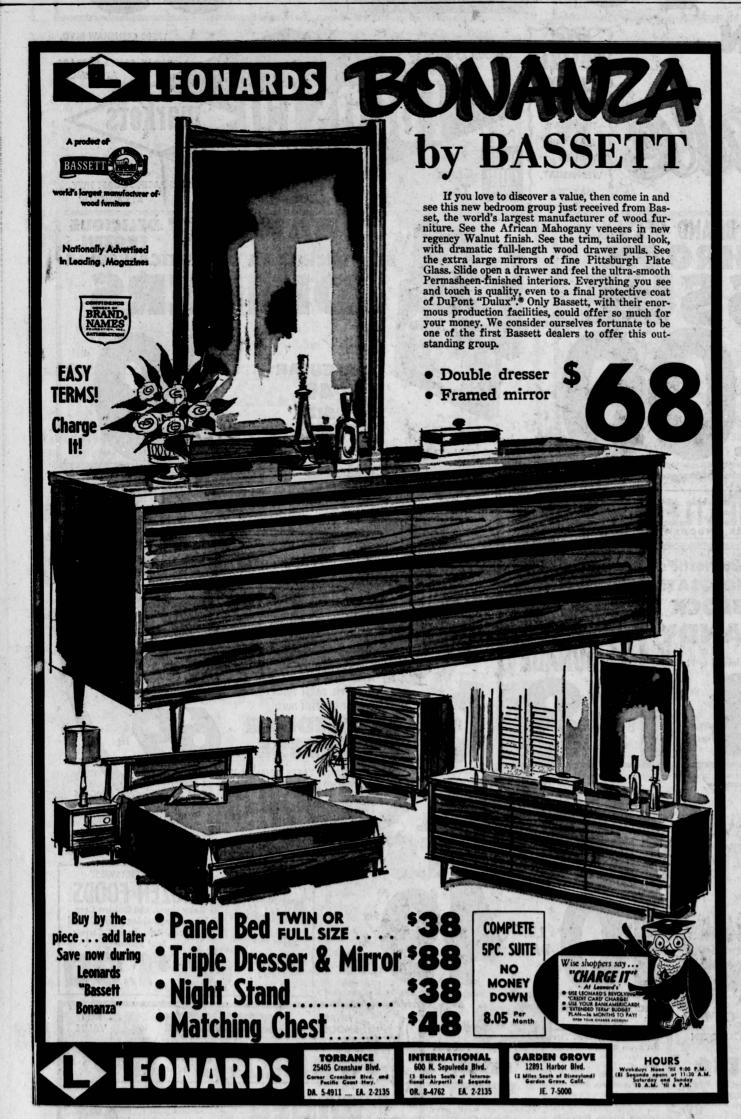

REIGNING TIP TOPPER . . . Miss Phyllis Coppen, 23, a six-foot Torrance girl, gives Gary Owens, KMPC disc jockey, a little practice for his role as judge in the "Miss California Tip Topper" contest Sunday at 3 p.m. in the Garden Room of the Sheraton-West Hotel. She is the reigning Tip Topper queen. The California Tip Toppes Club was founded to introduce tall people to friends of similar height.