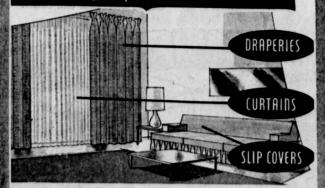

AT CROWN'S GARDENA STORE ONLY

*PROFESSIONAL* 

**DRAPES Professionally** DRY CLEANED

Lined or Unlined

PANEL

CROWN WOMEN'S

Deerskin finish leather up-pers with full cushion insole. Bouncy crepe soles for com-fort and style. Sizes 6 to 12.