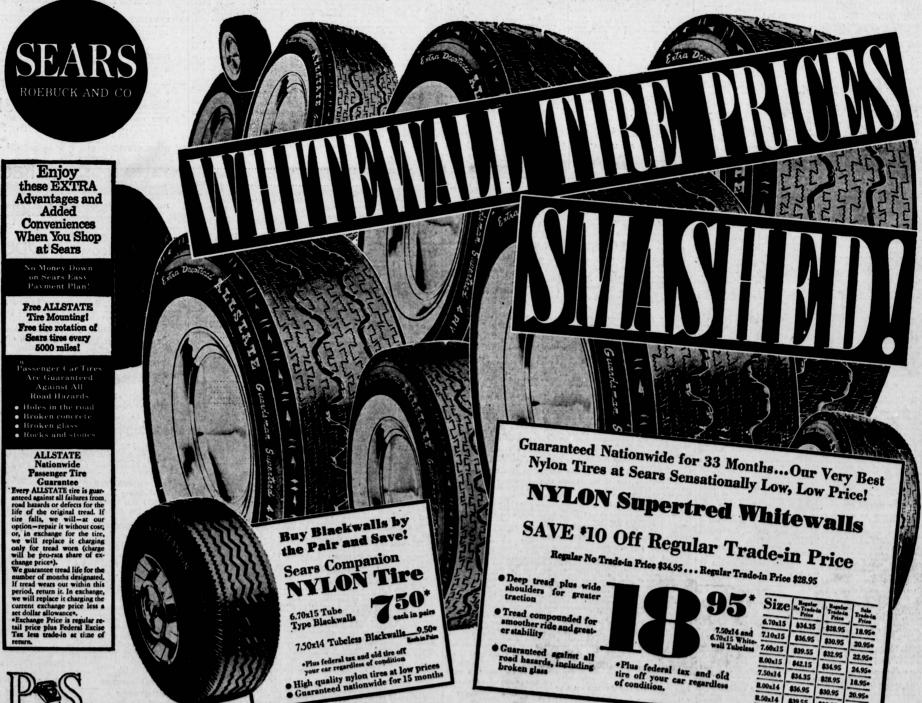

NOW...OPEN 6 NIGHTS Shop Monday thru Saturday 9:30 A.M to 9:15 P.M.

When You Can't Shop in Person

Wheel Alignment for most ca

8.50x14 \$39.55 \$32.95

ALLSTATE

All Roads Lead to Sears ALLSTATE Automotive Centers