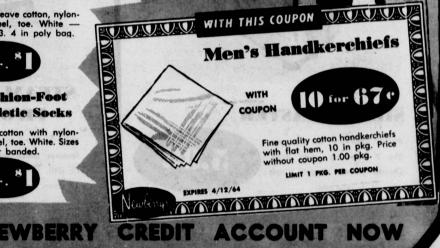

ous for guaranteed guality and long wear at hard-to-beat low price! Full cut, made with meticulous attention to smallest detail.

PANTS are heavy Army cotton twill — Sanforized for minimum shrinkage. Zipper closing, extra-wide belt loops, 2 front swing pockets, 2 hip pockets and a change pocket, cuffs. Even waist lining is Sanforized. Tan or grey. 29-42 waist; 29-32 inseam.



SHIRTS in 6-ounce twill made with double yoke, pleated front, two button-through pockets with flaps. Tan or grey to match pants.



## **Men's Cushion-Foot Cotton Slack Socks**

Sturdy soft-weave cotton, nylon-reinforced heel, toe. White — Sizes 10½-13. 4 in poly bag.



## Men's Cushion-Foot **Cotton Athletic Socks**

pr.

6011

Top quality cotton with nylon-reinforced heel, toe. White. Sizes 10-13. 3 pair banded.



BIG VALUE

Page 19