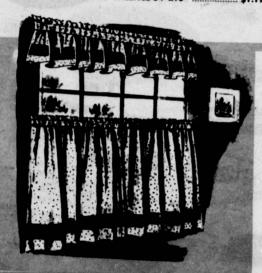

MATCHING VALENCE 54"x13" ...... \$1.19

"DRIP-DRY" ONSABURG TIER AND VALENCE SET

54" width and 24" length. Valence is 54"x11" Drip-dry cotton Onsaburg. Natural solid color trim and eyelet embroidery. Colors: gold, toast, natural. Also available in 30" and 36" lengths.