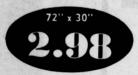

MATCHING VALENCE 54"x13" ...... \$1.19

"DRIP-DRY" ONSABURG TIER AND VALENCE SET

54" width and 24" length. Valence is 54"x11" Drip-dry cotton Onsaburg. Natural solid color trim and eyelet embroidery. Colors: gold, toast, natural. Also available in 30" and 36" lengths.