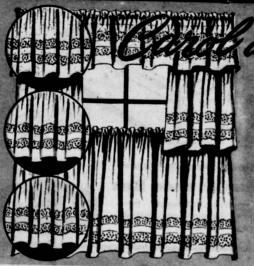

## Newberrys

LIGHT AND
BRIGHT SPRINGTIME
CURTAINS

and Caroline

TIER CURTAINS

Tailored everglaze polished cotton tiers daintly trimmed with eyelet embroidery and harmonizing polished cotton bands and cuffs. In delightful colors of blue, green, red, toast.

MATCHING VALANCE

98c yd.

FLOCKED-DOTTED
DACRON TIER CURTAINS

Crisp and dainty as a drift of snowflakes — these are luxury curtains at Newberry's hard-to-believe low prices. Flocked dot dacron marquisette. 8' wide to panel. 5" bottom hem. In White only.