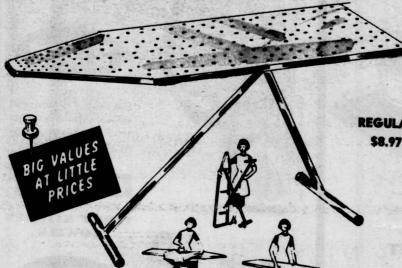

ewverrys on ...

SPRING BARGAINS HOMEWARES

Helpers for your "pressing" needs...

**ADJUSTABLE** RONING TABLE

\$8.97

Automatic height adjustment. Firm sturdy metal with steam vent top, plenty of room for knees. Folds flat for easy storing.