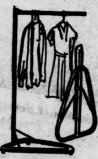

**IRONING CADDY** 

Holds 24 hangers. Stands 54" high. Folds flat for storage. A real ironing aid.

PRINCESS SUSAN SILICONE PAD AND COVER ENSEMBLE

Regular 77c

Silicone-treated ironing board pad cover ensemble. Scorch re57"