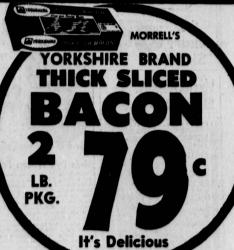

**U.S.D.A.** Choice Steer Beef ROUND BONE

IMPORTED DANISH

KRAFT NATURAL AGED

BIG EYE

DANOLA SLICED 51/2-OZ

Beef-Pork-Veal LOAF

FRESH - LEAN - TASTY

-EXTRA LEAN