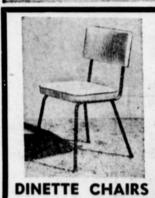

## IECE DINETTE SET

Here's a real bargain for budget-conscious home-makers! You get this beautiful plastic topped walnut tone table that resists spills, scars and stains. You get four sturdy chairs with beige plastic washable covers. The table is banded in gleaming metal, the chairs, with contrasting upholstery are capped so they can't mar floors. Table size 30" x 40" extends to 30" x 48" with leaf.