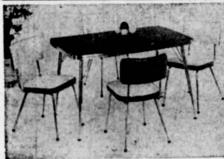

## IECE DINETTE SET

Here's a real bargain for budget-conscious home-makers! You get this beautiful plastic topped walnut tone table that resists spills, scars and stains. You get four sturdy chairs with beige plastic washable covers. The table is banded in gleaming metal, the chairs, with contrasting upholstery are capped so they can't mar floors. Table size 30" x 40" extends to 30" x 48" with leaf.