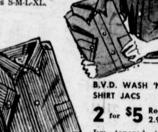

2.99 65% Dacron poly-

WASH 'N WEAR SLIM SLACKS

ester, 35% cotton. Machine washable. Continental style, 2 b a c k pockets, cuffs, belt loops, zipper. Sizes 8-20.

3 for \$10

3.39 each

Just wash, dry, wear! Fine no-iron Sanforized Plus cotton broadcloth. Snap tab collar, con-vertible cuffs. White. Sizes 14 to 17.