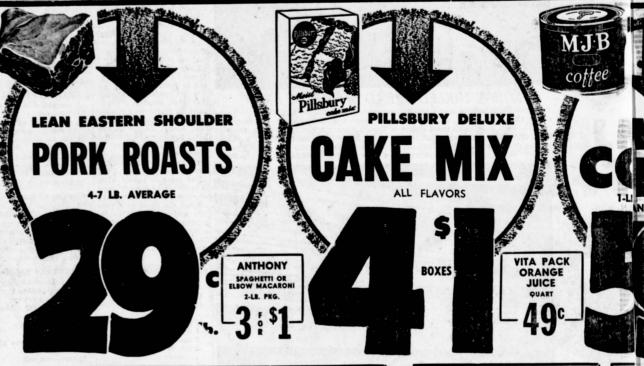

FOR ST. PATRICK'S DAY IRISH CORNED BEEF

DELICATESSEN DEPT.

**Rindless Longhorn CHEDDAR CHEESE** Hafnia

**Danish Ham** 49°

**Sliced Natural SWISS CHEESE** 29°

M.J.B COFFEE 2 bs. \$1.43 3 lbs. \$2.09 joon M.J.B COFFEE M.J.B INSTANT 6-oz. \$1.15 M.J.B. INSTANT .10-oz. \$1.59 M.C.P. ORANGE JUICE 6-oz. 5 for \$1.00