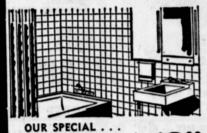

27" x 18" SIZE

ANY SIZE

UP TO

36" WIDE

WINDOW SHADES

Sells Everywhere for \$1.69

WALL TILE **PLASTIC** 

FOR KITCHEN OR BATHROOM

Anyone can put it up . . . Beautify your bathroom or kitchen with tile that will last the lifetime of your home. Available in the

1/24

Per Tile

## ASPHALT FLOOR TILE

Enough tile to go around your tub a full four feet high for only . . .

room for \$10.00. Choice of