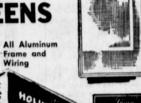

NEW LOW PRICES ON ALUMINUM

# WINDOW SCREENS

24"x30"....\$1.59 36"x36"....\$2.29 24"x36"....\$1.69 36"x42"....\$2.29 30"x30"....\$1.99 30"x54"....\$2.59 30"x36"....\$1.99 36"x48"....\$2.59 30"x42"....\$1.99 36"x54"....\$2.99

30"x48"....\$2.29 48"x48"....\$2.99