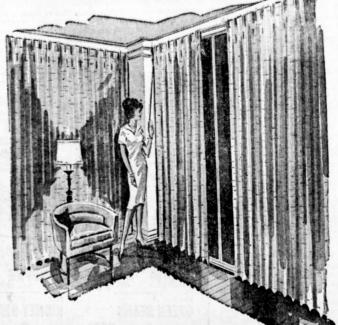

## LOUVERED WINDOWS

1 98

RAPERY,

Your choice of the most luxurious drapery fabrics on the market today. Fabrics that sell for as much as \$4.00 a yard. Beautiful soft nubs, boucles, and many others. A value you can't afford to miss.

FABRIC VALUES TO \$1.99 YARD

FABRIC VALUES TO \$2.99 YARD

FABRIC VALUES TO \$4.00 YARD

NOW

NOW

JUST ARRIVED

A complete shipment of 54-inch upholstery fabrics that sell for \$6.00 to \$10.00 per

OUR PRICE