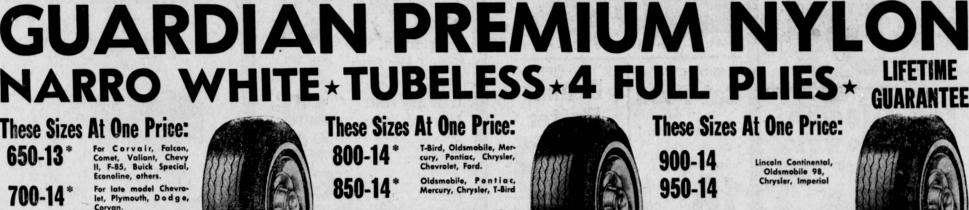

These Sizes At One Price:

\* Available in Blackwall \$2.00 Less!

Available in Tube Type \$2.00 Less!

650-13<sup>\*</sup>

700-14\*

750-14

670-15

For Corvair, Falcon, Comet, Valiant, Chevy II, F-85, Buick Special,

For late model Chevro-let, Plymouth, Dodge,

For Chevrolet, Ford Ply-mouth, Rambler, Mer-cury, Pontiac.

Pre-1957, Chevrolet,

Ford, Plymouth, Ram-bler, Studebaker, etc.

noline, others

LIFETIME GUARANTEE against defects in workmanship and materials. Prorated on tread wear at current U.S. Suggested Retail Price.

**These Sizes At One Price:** 

\* Available in Blackwall \$2.00 Less!

\* Available in Tube Type \$2.00 Less!

800-14\*

850-14

760-15

**D**95

710-15\*\*

T-Bird, Oldsmobile, Mer-

cury, Pontiac, Chrysler, Chevrolet, Ford.

Oldsmobile, Pontiac, Mercury, Chrysler, T-Bird

Pre-1957, Mercury, Pon-tiac, Buick, Dodge, Chev-rolet, Ford.

Buick, Chrysler, Oldsmo-

bile, Mercury, Dodge.