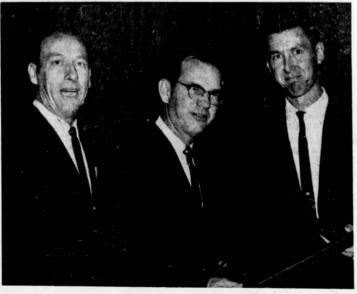

## BANK OF AMERICA

HONOR HAHN . . . . Supervisor Kenneth Hahn was honored by representatives of several southwest cities Saturday night at Gardena. Carson Chamber of Commerce president Paul Schneider and Gardena Councilman Harvey Chapman are pictured here presenting Hahn a plaque from the Carson Chamber of Commerce, Mayor Albert Isen presented a plaque to the supervisor on behalf of Torrance.