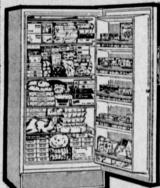

## G.E. • ADMIRAL • PHILCO

13.7# FAMILY SIZE DELUXE FREEZER

LARGE 462 LB. FOOD CAPACITY

double grid freezing shelves. deep-ca-pacity "Pantry door" shel-ves. "Duralast" seamless interior and door liner. Mag-netic door netic