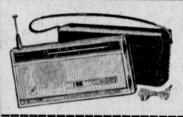

# FAMOUS AM-FM PORTABLE **DELUXE 10 TRANSISTOR RADIO**

Telescoping antenna. Includes 4 batteries, leather case & earphones for optional private listening. Off-on volume control.

0