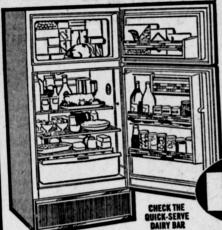

SPECIAL LOW PRICE!

NUKLE 13.5 CU. FT. AUTOMATIC DEFROSTING Refrigerator & Freezer!

GIANT SIZE **DOUBLE DOOR** 2 glide-out shelves. Handi-dor storage. "Quick Serve" dairy & egg storage. Twin porcelain crispers. Huge freezer with glide-out basket. Completely deluxe thru-out!