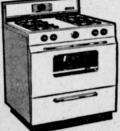

### MAGIC CHEF 30" **DELUXE GAS RANGE**

Huge full-width oven, with glass door. Large 2-pc. smokeless broiler. All new even heat uni-burners. Electric clock & timer.

DRASTICALLY REDUCED!

88 SUPER