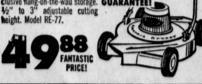

# ICES SLASHED on all GARDEN NEEDS & LAWN MOWERS!

HOSE REEL

1/2"x50 FT. GARDEN HOSE

48

LONG HANDLE

LAWN EDGER

168

SUNBEAM ELECTRIC POWER MOWER

Features Swing-over handle for convenient 2-way mowing. Exclusive hang-on-the-wall storage. SVEAR 5 YEAR 22 to 3" adjustable cutting height. Model RE-77.

U.S. MADE "SPEEDY" 16" METAL HANDLE

YOUR

MOWER OR HALF **MOWER and EDGER** 