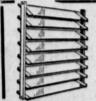

### LOUVERED WINDOWS

- Up to 42" wide!
   Complete with glass
- Long lasting aluminum, never needs painting
- Install it yourself Fits any window No alterations COMPLETE WITH GLASS, PRICE FROM

\$ 198

Your choice of the most luxurious drapery fabrics on the market today. Fabrics that sell for as much as \$4.00 a yard. Beautiful soft nubs, boucles, and many others. A value you can't afford