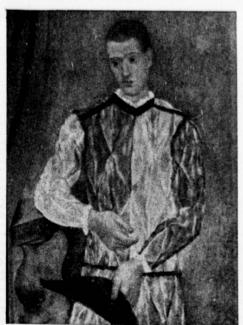

. . . "Harlequin," painted by Pablo Picasso during his circus period (1905), now hangs Museum of Modern Art in Barcelona. Columnist Larry Macaray reports that he saw the painting during a visit to