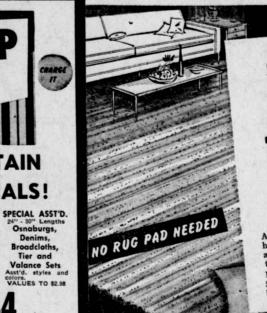

Special! 9x12' RAYON PILE FOAM BACK RUG Tremendously Exciting at

This Price . . . Shop, Compare! A room-size rug at this price is really headline news! As an added plus it has a thick foam back. Feels luxuriously. thick-eliminates the need for a rug