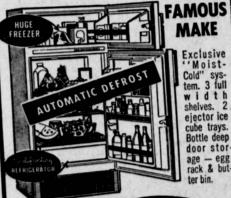

4888

2 DR. REFRIGERATOR WITH LARGE FREEZER

door storage — egg rack & but-ter bin. LOWEST **QQ**88 PRICE

NORGE TOP-OF-THE-LINE

AUTOMATIC CYCLES . SUDS SAVER Custom lint filter • Agitator and detergent dispenser. Norge's "Finest Top of The Line". Fully