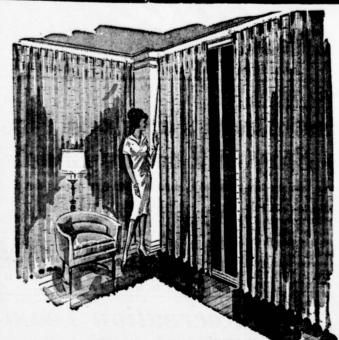

Your choice of the most luxurious drapery fabrics on the market today. Fabrics that sell for as much as \$4.00 a yard. Beautiful soft nubs, boucles, and many others. A value you can't afford

FABRIC VALUES 10 \$1.99 YARD

NOW

FABRIC VALUES TO \$2.99 YARD

NOW

FABRIC VALUES 10 \$4.00 YARD

NOW