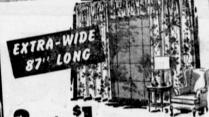

Z pairs LINED PLASTIC DRAPERIES IN GAY EMBOSSED PRINTS

Smart, colorful prints—bold florals and scenics. Fully lined embossed plastic draperies—72" wide to pair, with center valance 10x36".

Close-out DINNER-WARE