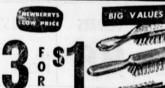

## NYLON BRISTLED HAIR BRUSHES

Sturdy brushes in various styles—with transparent or opaque backs in assorted colors. Nylon bristles.

CANON ASPEN 72x90" BLANKET

Our best-selling blanket! Lightweight, yet warm rayon - and - Acrilan blend. 9 colors.