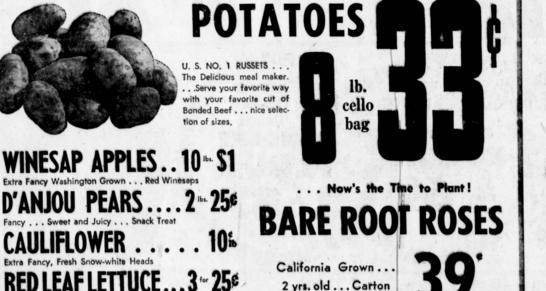

| ZJP            | 2 yrs. old Carton                                      | J Z ea                                                 |        | XICORN<br>EEN GIANT ASPARAGUS                         |  |  |
|----------------|--------------------------------------------------------|--------------------------------------------------------|--------|-------------------------------------------------------|--|--|
|                | Variety Departs                                        |                                                        | NA     | L'S BROS. COFFEE 24b. Can.                            |  |  |
| . 23¢          | FILLER PAPER<br>300 count Notebook filler 3-hole punch | 98c VALUE                                              | KEI    | RN'S STRAWBERRY JAM                                   |  |  |
| , 25¢          |                                                        |                                                        | HE     | NZ KETCHUP                                            |  |  |
| , 31¢<br>, 45¢ | CANVAS BINDER<br>2-inch, 3-ring Blue Canvas Notebook   | \$1.00 VALUE                                           | DO     | LE SLICED PINEAPPLE                                   |  |  |
|                |                                                        |                                                        | _ DÖ   | LE FRUIT COCKTAIL                                     |  |  |
|                | BLE LAUNDRY AIDS                                       |                                                        |        | TON TEA BAGS                                          |  |  |
| × 32¢          | IVORY FLAKES                                           | CONTRACTOR AND AN ADDRESS OF A DECK OF A PROPERTY OF A | e wi   | SHBONE TALIAN DE O.C                                  |  |  |
| × 29¢          | DREFT                                                  |                                                        | - 110  | TON INSTANT TEA Ce                                    |  |  |
| . 23¢          | OXYDOL                                                 |                                                        | F KA   | RO CRYSTAL WHITE BO                                   |  |  |
| . 22¢          | DUZ                                                    | Giant Box 8                                            |        | IFT'S BABY MEAT                                       |  |  |
| ar 27€         | DASH DETERGENT                                         | Giant Box 7                                            | * 54   | IFT'S HI MEAT DI Reg.                                 |  |  |
| . 49¢          | CASCADE Price includes & off                           | 20-oz. Box 3                                           | ¢      | funcie spano                                          |  |  |
| x 31¢          | THRILL LIQUID DETERG                                   | ETT Includes 13c off 22-oz. Bot. 5                     | •      | Beverage                                              |  |  |
| x 79¢          | COMET CLEANSER Price I                                 | ncless 2c off                                          | ¢ G    | OLDEN CROWIPC                                         |  |  |
| × 79¢          | IVORY LIQUID DETERGI                                   | 22-oz. Bottle 65¢                                      |        |                                                       |  |  |
| x 79¢          | MR. CLEAN                                              | 28-oz. Bottle 73¢                                      | 2510 I | 2510 PACIFIC COAST .09<br>AT GOULD LANE - HERMOST 25C |  |  |
| ∞x 79¢         | JOY LIQUID DETERGEN                                    | T 22-oz. Bottle 52¢                                    |        | 25c                                                   |  |  |
|                |                                                        |                                                        |        |                                                       |  |  |