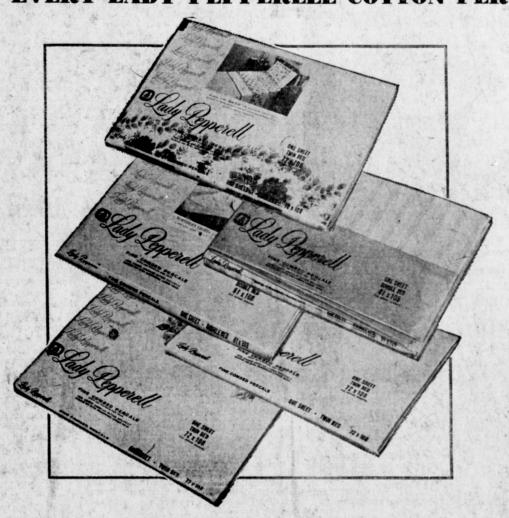

# EVERY LADY PEPPERELL COTTON PERCALE SHEET ON SALE

"Lady Pepperell" America's most beautiful florals, lustrous "Rose Duet" Top sheet has 18" turn back panel in dual tone rose pattern, bottom sheet is an allover print. Pink, blue, yellow, lilac on white cotton percale. 3.99 72x108 or twin fitted bottom sheet..... 4.99 81x108 or full fitted bottom sheet.... 9.98 108x1221/2 or king fitted bottom\_\_\_\_\_ 2.78 pr. 42x381/2 pillowcases, pr. \_\_\_\_ 2.38 3.38 pr. 42x48 king bolster cases, pr. 2.78 "Snow White" luxury cotton percale. 2.79 72x108 or twin fitted bottom sheet.... 3.09 81x108 or full fitted bottom sheet..... 2.89 5.99 King fitted bottom sheet 4.99 6.99 108x1221/2 king top..... 1.58 pr. 42x381/2 pillowcases, ea. \_69€ 2.58 pr. 42x48 king bolster case, ea. "Solo Stripes" Top sheet in stripes with matching solid color hems, bottom sheet is an allover stripe. Pink, green, yellow, lilac, beige cotton percale. 3.49 72x108 or twin fitted bottom sheet...... 4.49 81x108 or full fitted bottom sheet. 2.78 pr. 42x381/2 pillowcases, pr. \_\_\_\_\_ 1.98 "Northern Lights" Wide bands in multi-color to blend with any decor . . . in soft, strong high count cotton percale. 3.49 72x108 or twin fitted bottom sheet 4.49 81x108 or full fitted bottom sheet 2.58 pr. 42x381/2 pillowcases, pr. ..... 1.98 "Bridal Rose" Gay, colorful pattern of roses, bud to full blooms, ross fine white cotton percale. In pink, blue, yellow or lilac. 4.29 72x108 twin allover print top..... 3.99 Twin fitted bottom, allover print\_\_\_\_ 2.99 5.29 81x108 full allover print top 4.19 4.99 Full fitted bottom, allover print